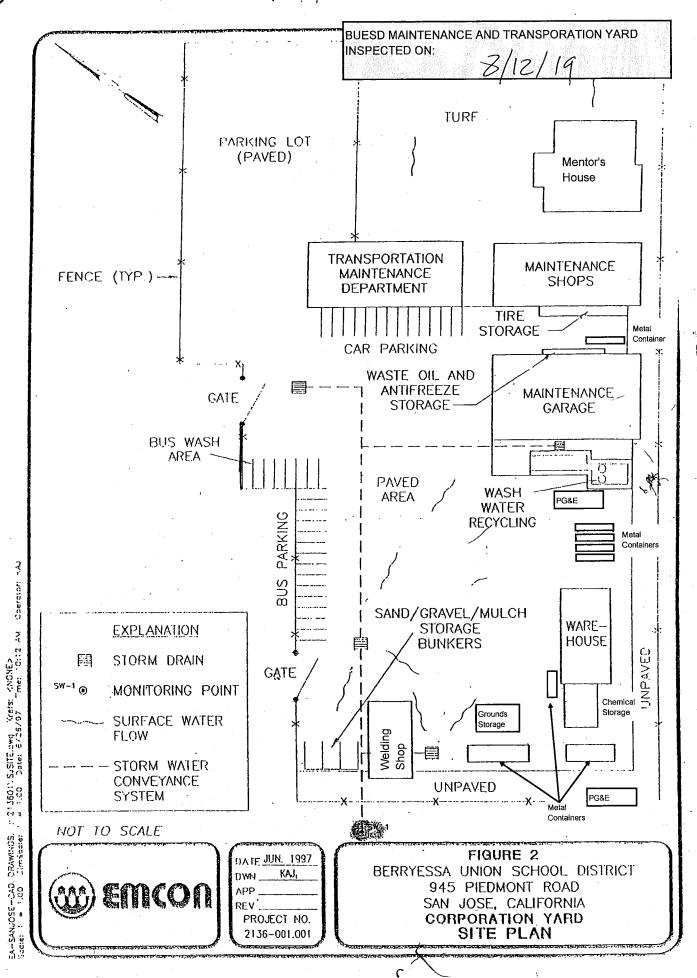

### **BUESD MAINTENANCE AND TRANSPORTATION YARD**

| BUILDING NAME<br>BUILDING USED AS<br>(#FLOORS) CONSTRUCTION                                                                   | Building Area<br>(approximate) |
|-------------------------------------------------------------------------------------------------------------------------------|--------------------------------|
| GROUNDS STORAGE BUILDING                                                                                                      |                                |
| Storage ( 1 ) Wood, Concrete, Metal                                                                                           | 240 SF                         |
| MAINTENANCE GARAGE BUILDING                                                                                                   |                                |
| Garage and Storage ( 1 ) Wood, Metal, Concrete                                                                                | 730 SF                         |
| MAINTENANCE SHOPS OFFICE PORTABLE BUILDING<br>Offices, Shops, Storage, Plumbing, and Locksmith<br>(1) Wood and Metal Portable | 1,780 SF                       |
| MENTOR'S HOUSE                                                                                                                |                                |
| Daycare ( 1 ) Wood, Metal, Plaster                                                                                            | 1,840 SF                       |
| METAL STORAGE CONTAINERS (10 EA)                                                                                              |                                |
| Storage ( 1 ) Metal                                                                                                           | 2,560 SF                       |
| METAL STORAGE SHED                                                                                                            |                                |
| Storage ( 1 ) Metal Wall and Ceiling, Wood, and Asphalt                                                                       | 725 SF                         |
| PG&E NORTH TOWER BUILDING                                                                                                     |                                |
| PG&E ( 1 ) Metal and Concrete                                                                                                 | 154 SF                         |
| PG&E SOUTH TOWER ENCLOSURE                                                                                                    |                                |
| PG&E<br>( 1 ) Wood Fence, and Concrete Floor                                                                                  | 533 SF                         |
| PORTABLE                                                                                                                      |                                |
| Storage ( 1 ) Wood, Metal                                                                                                     | 480 SF                         |
| STUDENT NUTRITION SERVICE                                                                                                     |                                |
| Kitchen ( 1 ) Wood, Metal, Concrete                                                                                           | 7,480 SF                       |
| TRANSPORTATION AND MAINTENANCE DEPARTMENT OFFICE BUILDING                                                                     |                                |
| Office, Lounge, Storage, Restrooms<br>( 1 ) Portable with Wood Floor and Preformed Walls                                      | 3,750 SF                       |
| WAREHOUSE BUILDING                                                                                                            |                                |
| Warehouse, Office, Storage, Lounge, Restrooms ( 1 ) Wood, Metal, Concrete                                                     | 9,000 SF                       |
| WELDING SHOP BUILDING                                                                                                         |                                |
| Welding Shop<br>( 1 ) Wood, Metal, Concrete                                                                                   | 760 SF                         |

### **BUESD MAINTENANCE AND TRANSPORTATION YARD**

| Building Name<br>Building Used As<br>(#floors) Construction |                              | BUILDING AREA<br>(APPROXIMATE) |
|-------------------------------------------------------------|------------------------------|--------------------------------|
| WOOD SHEDS (2 EA)                                           |                              |                                |
| Storage<br>( 1 ) Wood                                       |                              | 200 SF                         |
| WOOD STORAGE SHED                                           |                              |                                |
| Storage<br>( 1 ) Wood Wall and Ceiling, Concrete Floor      |                              | 330 SF                         |
| Total Number Of Buildings : <u>15</u>                       | (Approximate) Total Sq Ft. : | <u>30,562</u>                  |
| End Of Report, Total Of                                     | 2 Pages                      |                                |