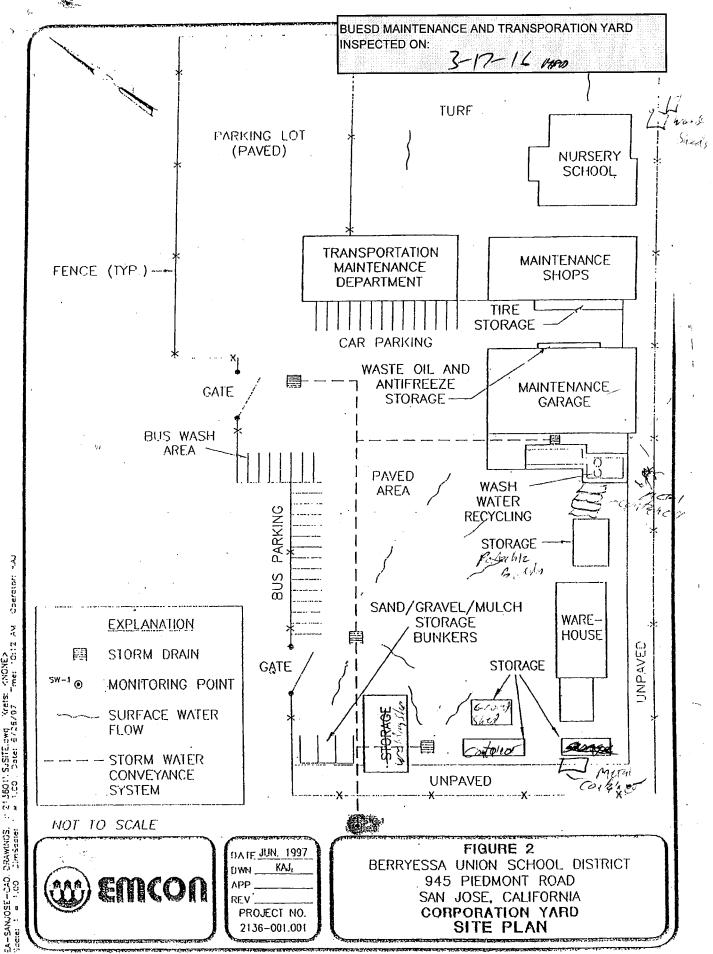

# BUESD MAINTENANCE AND TRANSPORTATION YARD 945 PIEDMONT ROAD SAN JOSE, CA 95132

### **BUESD MAINTENANCE AND TRANSPORTATION YARD**

| BUILDING NAME<br>BUILDING USED AS<br>(#FLOORS) CONSTRUCTION                                                                   | Building Area<br>(approximate) |
|-------------------------------------------------------------------------------------------------------------------------------|--------------------------------|
| GROUNDS STORAGE BUILDING                                                                                                      |                                |
| Storage ( 1 ) Wood, Concrete, Metal                                                                                           | 240 SF                         |
| MAINTENANCE GARAGE BUILDING                                                                                                   |                                |
| Garage and Storage ( 1 ) Wood, Metal, Concrete                                                                                | 730 SF                         |
| MAINTENANCE SHOPS OFFICE PORTABLE BUILDING<br>Offices, Shops, Storage, Plumbing, and Locksmith<br>(1) Wood and Metal Portable | 1,780 SF                       |
| MENTOR'S HOUSE                                                                                                                |                                |
| Daycare ( 1 ) Wood, Metal, Plaster                                                                                            | 1,840 SF                       |
| METAL STORAGE CONTAINERS (10 EA)                                                                                              |                                |
| Storage ( 1 ) Metal                                                                                                           | 2,560 SF                       |
| METAL STORAGE SHED                                                                                                            |                                |
| Storage ( 1 ) Metal Wall and Ceiling, Wood, and Asphalt                                                                       | 725 SF                         |
| PG&E NORTH TOWER BUILDING                                                                                                     |                                |
| PG&E ( 1 ) Metal and Concrete                                                                                                 | 154 SF                         |
| PG&E SOUTH TOWER ENCLOSURE                                                                                                    |                                |
| PG&E<br>( 1 ) Wood Fence, and Concrete Floor                                                                                  | 533 SF                         |
| PORTABLE                                                                                                                      |                                |
| Storage ( 1 ) Wood, Metal                                                                                                     | 480 SF                         |
| STUDENT NUTRITION SERVICE                                                                                                     |                                |
| Kitchen ( 1 ) Wood, Metal, Concrete                                                                                           | 7,480 SF                       |
| TRANSPORTATION AND MAINTENANCE DEPARTMENT OFFICE BUILDING                                                                     |                                |
| Office, Lounge, Storage, Restrooms<br>( 1 ) Portable with Wood Floor and Preformed Walls                                      | 3,750 SF                       |
| WAREHOUSE BUILDING                                                                                                            |                                |
| Warehouse, Office, Storage, Lounge, Restrooms ( 1 ) Wood, Metal, Concrete                                                     | 9,000 SF                       |
| WELDING SHOP BUILDING                                                                                                         |                                |
| Welding Shop<br>( 1 ) Wood, Metal, Concrete                                                                                   | 760 SF                         |

### **BUESD MAINTENANCE AND TRANSPORTATION YARD**

| Building Name<br>Building Used As<br>(#floors) Construction |                              | BUILDING AREA<br>(APPROXIMATE) |
|-------------------------------------------------------------|------------------------------|--------------------------------|
| WOOD SHEDS (2 EA)                                           |                              |                                |
| Storage<br>( 1 ) Wood                                       |                              | 200 SF                         |
| WOOD STORAGE SHED                                           |                              |                                |
| Storage<br>( 1 ) Wood Wall and Ceiling, Concrete Floor      |                              | 330 SF                         |
| Total Number Of Buildings : <u>15</u>                       | (Approximate) Total Sq Ft. : | <u>30,562</u>                  |
| End Of Report, Total Of                                     | 2 Pages                      |                                |