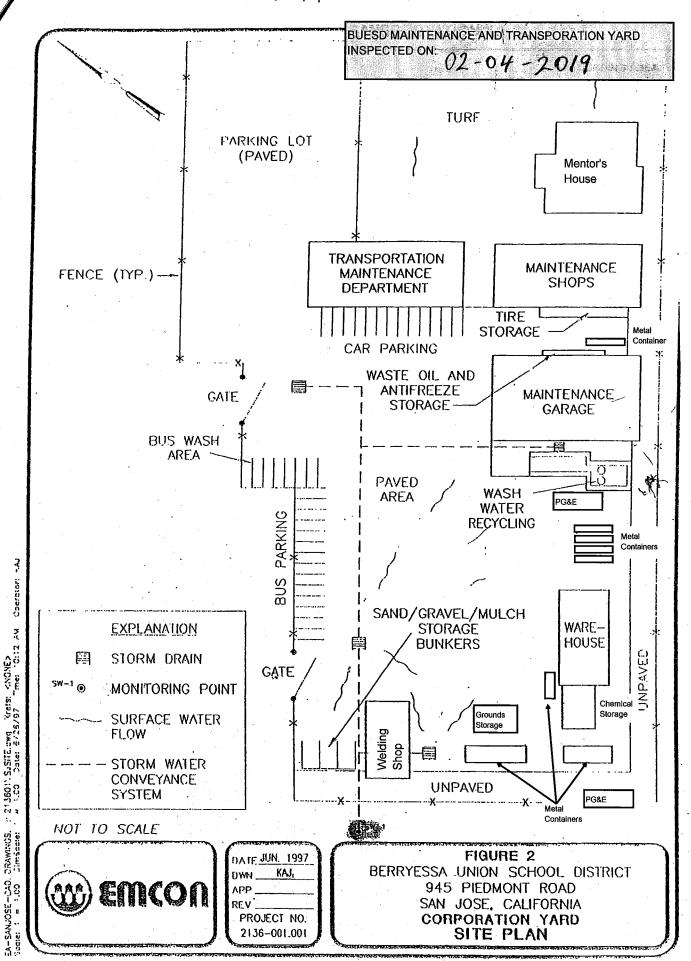

### **BUESD MAINTENANCE AND TRANSPORTATION YARD**

| BUILDING NAME<br>BUILDING USED AS<br>(#FLOORS) CONSTRUCTION                                                                   | Building Area<br>(approximate) |
|-------------------------------------------------------------------------------------------------------------------------------|--------------------------------|
| GROUNDS STORAGE BUILDING                                                                                                      |                                |
| Storage ( 1 ) Wood, Concrete, Metal                                                                                           | 240 SF                         |
| MAINTENANCE GARAGE BUILDING                                                                                                   |                                |
| Garage and Storage ( 1 ) Wood, Metal, Concrete                                                                                | 730 SF                         |
| MAINTENANCE SHOPS OFFICE PORTABLE BUILDING<br>Offices, Shops, Storage, Plumbing, and Locksmith<br>(1) Wood and Metal Portable | 1,780 SF                       |
| MENTOR'S HOUSE                                                                                                                |                                |
| Daycare ( 1 ) Wood, Metal, Plaster                                                                                            | 1,840 SF                       |
| METAL STORAGE CONTAINERS (10 EA)                                                                                              |                                |
| Storage ( 1 ) Metal                                                                                                           | 2,560 SF                       |
| METAL STORAGE SHED                                                                                                            |                                |
| Storage ( 1 ) Metal Wall and Ceiling, Wood, and Asphalt                                                                       | 725 SF                         |
| PG&E NORTH TOWER BUILDING                                                                                                     |                                |
| PG&E ( 1 ) Metal and Concrete                                                                                                 | 154 SF                         |
| PG&E SOUTH TOWER ENCLOSURE                                                                                                    |                                |
| PG&E<br>( 1 ) Wood Fence, and Concrete Floor                                                                                  | 533 SF                         |
| PORTABLE                                                                                                                      |                                |
| Storage ( 1 ) Wood, Metal                                                                                                     | 480 SF                         |
| STUDENT NUTRITION SERVICE                                                                                                     |                                |
| Kitchen ( 1 ) Wood, Metal, Concrete                                                                                           | 7,480 SF                       |
| TRANSPORTATION AND MAINTENANCE DEPARTMENT OFFICE BUILDING                                                                     |                                |
| Office, Lounge, Storage, Restrooms<br>( 1 ) Portable with Wood Floor and Preformed Walls                                      | 3,750 SF                       |
| WAREHOUSE BUILDING                                                                                                            |                                |
| Warehouse, Office, Storage, Lounge, Restrooms ( 1 ) Wood, Metal, Concrete                                                     | 9,000 SF                       |
| WELDING SHOP BUILDING                                                                                                         |                                |
| Welding Shop<br>( 1 ) Wood, Metal, Concrete                                                                                   | 760 SF                         |

### **BUESD MAINTENANCE AND TRANSPORTATION YARD**

| Building Name<br>Building Used As<br>(#floors) Construction |                              | BUILDING AREA<br>(APPROXIMATE) |
|-------------------------------------------------------------|------------------------------|--------------------------------|
| WOOD SHEDS (2 EA)                                           |                              |                                |
| Storage<br>( 1 ) Wood                                       |                              | 200 SF                         |
| WOOD STORAGE SHED                                           |                              |                                |
| Storage<br>( 1 ) Wood Wall and Ceiling, Concrete Floor      |                              | 330 SF                         |
| Total Number Of Buildings : <u>15</u>                       | (Approximate) Total Sq Ft. : | <u>30,562</u>                  |
| End Of Report, Total Of                                     | 2 Pages                      |                                |