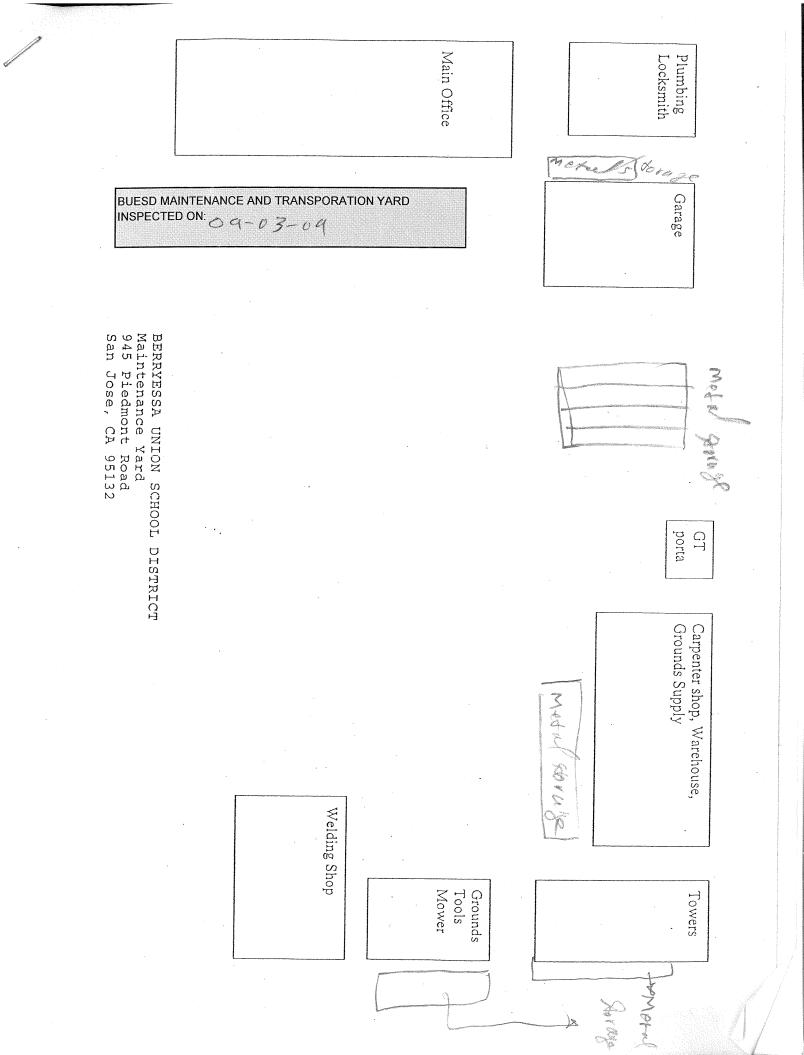

# BUESD MAINTENANCE AND TRANSPORTATION YARD 945 PIEDMONT ROAD SAN JOSE, CA 95132

### **BUESD MAINTENANCE AND TRANSPORTATION YARD**

| BUILDING NAME<br>BUILDING USED AS<br>(#FLOORS) CONSTRUCTION                                                                   | Building Area<br>(approximate) |
|-------------------------------------------------------------------------------------------------------------------------------|--------------------------------|
| GROUNDS STORAGE BUILDING                                                                                                      |                                |
| Storage ( 1 ) Wood, Concrete, Metal                                                                                           | 240 SF                         |
| MAINTENANCE GARAGE BUILDING                                                                                                   |                                |
| Garage and Storage ( 1 ) Wood, Metal, Concrete                                                                                | 730 SF                         |
| MAINTENANCE SHOPS OFFICE PORTABLE BUILDING<br>Offices, Shops, Storage, Plumbing, and Locksmith<br>(1) Wood and Metal Portable | 1,780 SF                       |
| MENTOR'S HOUSE                                                                                                                |                                |
| Daycare ( 1 ) Wood, Metal, Plaster                                                                                            | 1,840 SF                       |
| METAL STORAGE CONTAINERS (10 EA)                                                                                              |                                |
| Storage ( 1 ) Metal                                                                                                           | 2,560 SF                       |
| METAL STORAGE SHED                                                                                                            |                                |
| Storage ( 1 ) Metal Wall and Ceiling, Wood, and Asphalt                                                                       | 725 SF                         |
| PG&E NORTH TOWER BUILDING                                                                                                     |                                |
| PG&E ( 1 ) Metal and Concrete                                                                                                 | 154 SF                         |
| PG&E SOUTH TOWER ENCLOSURE                                                                                                    |                                |
| PG&E<br>( 1 ) Wood Fence, and Concrete Floor                                                                                  | 533 SF                         |
| PORTABLE                                                                                                                      |                                |
| Storage ( 1 ) Wood, Metal                                                                                                     | 480 SF                         |
| STUDENT NUTRITION SERVICE                                                                                                     |                                |
| Kitchen ( 1 ) Wood, Metal, Concrete                                                                                           | 7,480 SF                       |
| TRANSPORTATION AND MAINTENANCE DEPARTMENT OFFICE BUILDING                                                                     |                                |
| Office, Lounge, Storage, Restrooms<br>( 1 ) Portable with Wood Floor and Preformed Walls                                      | 3,750 SF                       |
| WAREHOUSE BUILDING                                                                                                            |                                |
| Warehouse, Office, Storage, Lounge, Restrooms ( 1 ) Wood, Metal, Concrete                                                     | 9,000 SF                       |
| WELDING SHOP BUILDING                                                                                                         |                                |
| Welding Shop<br>( 1 ) Wood, Metal, Concrete                                                                                   | 760 SF                         |

### **BUESD MAINTENANCE AND TRANSPORTATION YARD**

| Building Name<br>Building Used As<br>(#floors) Construction |                              | BUILDING AREA<br>(APPROXIMATE) |
|-------------------------------------------------------------|------------------------------|--------------------------------|
| WOOD SHEDS (2 EA)                                           |                              |                                |
| Storage<br>( 1 ) Wood                                       |                              | 200 SF                         |
| WOOD STORAGE SHED                                           |                              |                                |
| Storage<br>( 1 ) Wood Wall and Ceiling, Concrete Floor      |                              | 330 SF                         |
| Total Number Of Buildings : <u>15</u>                       | (Approximate) Total Sq Ft. : | <u>30,562</u>                  |
| End Of Report, Total Of                                     | 2 Pages                      |                                |