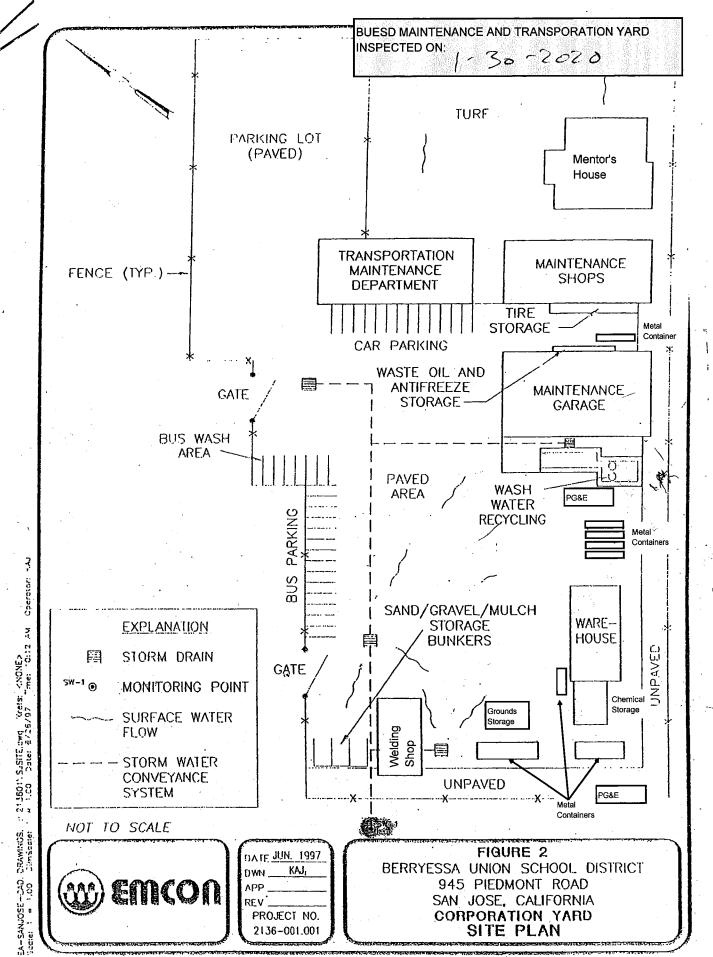

### **BUESD MAINTENANCE AND TRANSPORTATION YARD**

| BUILDING NAME<br>BUILDING USED AS<br>(#FLOORS) CONSTRUCTION                                                                   | Building Area<br>(approximate) |
|-------------------------------------------------------------------------------------------------------------------------------|--------------------------------|
| GROUNDS STORAGE BUILDING                                                                                                      |                                |
| Storage ( 1 ) Wood, Concrete, Metal                                                                                           | 240 SF                         |
| MAINTENANCE GARAGE BUILDING                                                                                                   |                                |
| Garage and Storage ( 1 ) Wood, Metal, Concrete                                                                                | 730 SF                         |
| MAINTENANCE SHOPS OFFICE PORTABLE BUILDING<br>Offices, Shops, Storage, Plumbing, and Locksmith<br>(1) Wood and Metal Portable | 1,780 SF                       |
| MENTOR'S HOUSE                                                                                                                |                                |
| Daycare ( 1 ) Wood, Metal, Plaster                                                                                            | 1,840 SF                       |
| METAL STORAGE CONTAINERS (10 EA)                                                                                              |                                |
| Storage ( 1 ) Metal                                                                                                           | 2,560 SF                       |
| METAL STORAGE SHED                                                                                                            |                                |
| Storage ( 1 ) Metal Wall and Ceiling, Wood, and Asphalt                                                                       | 725 SF                         |
| PG&E NORTH TOWER BUILDING                                                                                                     |                                |
| PG&E ( 1 ) Metal and Concrete                                                                                                 | 154 SF                         |
| PG&E SOUTH TOWER ENCLOSURE                                                                                                    |                                |
| PG&E<br>( 1 ) Wood Fence, and Concrete Floor                                                                                  | 533 SF                         |
| PORTABLE                                                                                                                      |                                |
| Storage ( 1 ) Wood, Metal                                                                                                     | 480 SF                         |
| STUDENT NUTRITION SERVICE                                                                                                     |                                |
| Kitchen ( 1 ) Wood, Metal, Concrete                                                                                           | 7,480 SF                       |
| TRANSPORTATION AND MAINTENANCE DEPARTMENT OFFICE BUILDING                                                                     |                                |
| Office, Lounge, Storage, Restrooms<br>( 1 ) Portable with Wood Floor and Preformed Walls                                      | 3,750 SF                       |
| WAREHOUSE BUILDING                                                                                                            |                                |
| Warehouse, Office, Storage, Lounge, Restrooms ( 1 ) Wood, Metal, Concrete                                                     | 9,000 SF                       |
| WELDING SHOP BUILDING                                                                                                         |                                |
| Welding Shop<br>( 1 ) Wood, Metal, Concrete                                                                                   | 760 SF                         |

### **BUESD MAINTENANCE AND TRANSPORTATION YARD**

| Building Name<br>Building Used As<br>(#floors) Construction |                              | BUILDING AREA<br>(APPROXIMATE) |
|-------------------------------------------------------------|------------------------------|--------------------------------|
| WOOD SHEDS (2 EA)                                           |                              |                                |
| Storage<br>( 1 ) Wood                                       |                              | 200 SF                         |
| WOOD STORAGE SHED                                           |                              |                                |
| Storage<br>( 1 ) Wood Wall and Ceiling, Concrete Floor      |                              | 330 SF                         |
| Total Number Of Buildings : <u>15</u>                       | (Approximate) Total Sq Ft. : | <u>30,562</u>                  |
| End Of Report, Total Of                                     | 2 Pages                      |                                |