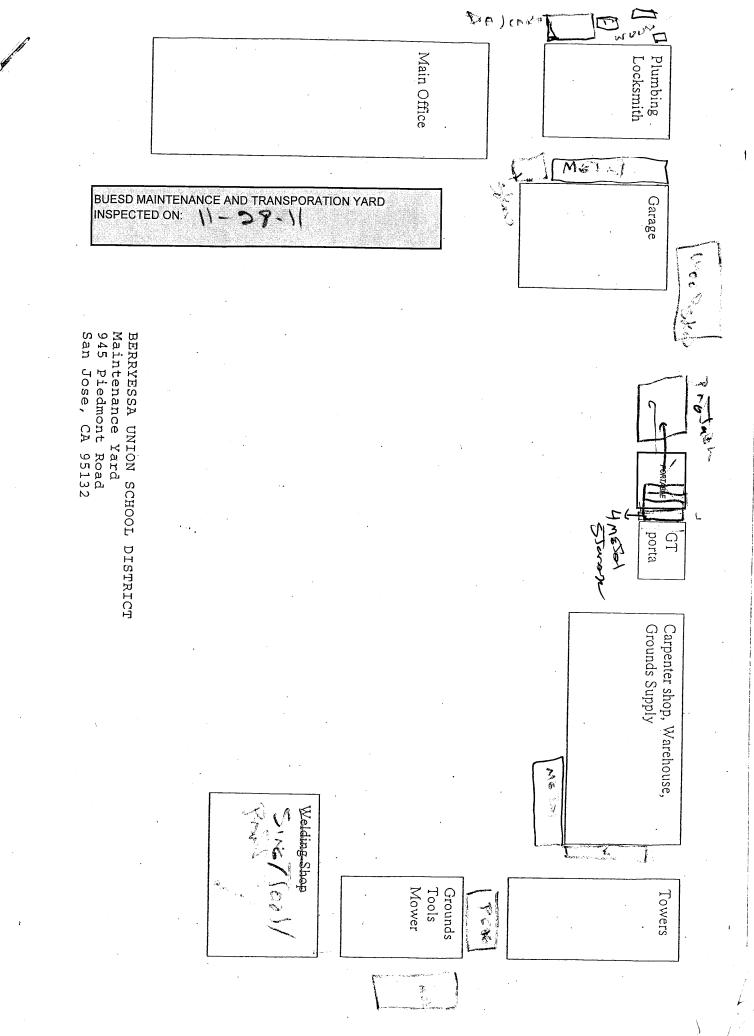

# BUESD MAINTENANCE AND TRANSPORTATION YARD 945 PIEDMONT ROAD SAN JOSE, CA 95132

### **BUESD MAINTENANCE AND TRANSPORTATION YARD**

| BUILDING NAME<br>BUILDING USED AS<br>(#FLOORS) CONSTRUCTION                                                                   | Building Area<br>(approximate) |
|-------------------------------------------------------------------------------------------------------------------------------|--------------------------------|
| GROUNDS STORAGE BUILDING                                                                                                      |                                |
| Storage ( 1 ) Wood, Concrete, Metal                                                                                           | 240 SF                         |
| MAINTENANCE GARAGE BUILDING                                                                                                   |                                |
| Garage and Storage ( 1 ) Wood, Metal, Concrete                                                                                | 730 SF                         |
| MAINTENANCE SHOPS OFFICE PORTABLE BUILDING<br>Offices, Shops, Storage, Plumbing, and Locksmith<br>(1) Wood and Metal Portable | 1,780 SF                       |
| MENTOR'S HOUSE                                                                                                                |                                |
| Daycare ( 1 ) Wood, Metal, Plaster                                                                                            | 1,840 SF                       |
| METAL STORAGE CONTAINERS (10 EA)                                                                                              |                                |
| Storage ( 1 ) Metal                                                                                                           | 2,560 SF                       |
| METAL STORAGE SHED                                                                                                            |                                |
| Storage ( 1 ) Metal Wall and Ceiling, Wood, and Asphalt                                                                       | 725 SF                         |
| PG&E NORTH TOWER BUILDING                                                                                                     |                                |
| PG&E ( 1 ) Metal and Concrete                                                                                                 | 154 SF                         |
| PG&E SOUTH TOWER ENCLOSURE                                                                                                    |                                |
| PG&E<br>( 1 ) Wood Fence, and Concrete Floor                                                                                  | 533 SF                         |
| PORTABLE                                                                                                                      |                                |
| Storage ( 1 ) Wood, Metal                                                                                                     | 480 SF                         |
| STUDENT NUTRITION SERVICE                                                                                                     |                                |
| Kitchen ( 1 ) Wood, Metal, Concrete                                                                                           | 7,480 SF                       |
| TRANSPORTATION AND MAINTENANCE DEPARTMENT OFFICE BUILDING                                                                     |                                |
| Office, Lounge, Storage, Restrooms<br>( 1 ) Portable with Wood Floor and Preformed Walls                                      | 3,750 SF                       |
| WAREHOUSE BUILDING                                                                                                            |                                |
| Warehouse, Office, Storage, Lounge, Restrooms ( 1 ) Wood, Metal, Concrete                                                     | 9,000 SF                       |
| WELDING SHOP BUILDING                                                                                                         |                                |
| Welding Shop<br>( 1 ) Wood, Metal, Concrete                                                                                   | 760 SF                         |

### **BUESD MAINTENANCE AND TRANSPORTATION YARD**

| Building Name<br>Building Used As<br>(#floors) Construction |                              | BUILDING AREA<br>(APPROXIMATE) |
|-------------------------------------------------------------|------------------------------|--------------------------------|
| WOOD SHEDS (2 EA)                                           |                              |                                |
| Storage<br>( 1 ) Wood                                       |                              | 200 SF                         |
| WOOD STORAGE SHED                                           |                              |                                |
| Storage<br>( 1 ) Wood Wall and Ceiling, Concrete Floor      |                              | 330 SF                         |
| Total Number Of Buildings : <u>15</u>                       | (Approximate) Total Sq Ft. : | <u>30,562</u>                  |
| End Of Report, Total Of                                     | 2 Pages                      |                                |