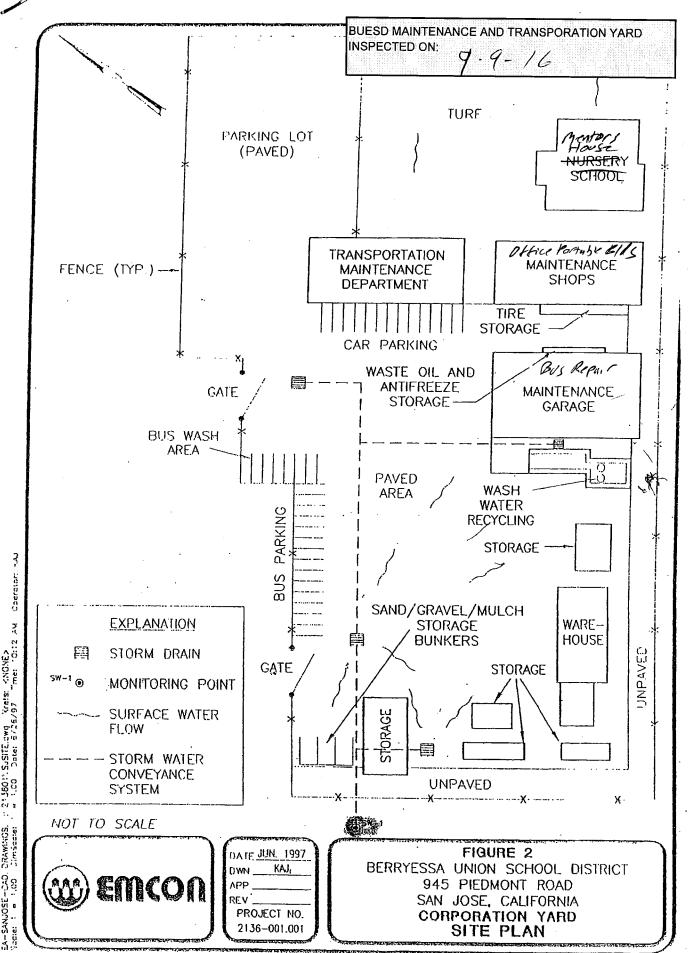

# BUESD MAINTENANCE AND TRANSPORTATION YARD 945 PIEDMONT ROAD SAN JOSE, CA 95132

### **BUESD MAINTENANCE AND TRANSPORTATION YARD**

| BUILDING NAME<br>BUILDING USED AS<br>(#FLOORS) CONSTRUCTION                                                                   | Building Area<br>(approximate) |
|-------------------------------------------------------------------------------------------------------------------------------|--------------------------------|
| GROUNDS STORAGE BUILDING                                                                                                      |                                |
| Storage ( 1 ) Wood, Concrete, Metal                                                                                           | 240 SF                         |
| MAINTENANCE GARAGE BUILDING                                                                                                   |                                |
| Garage and Storage ( 1 ) Wood, Metal, Concrete                                                                                | 730 SF                         |
| MAINTENANCE SHOPS OFFICE PORTABLE BUILDING<br>Offices, Shops, Storage, Plumbing, and Locksmith<br>(1) Wood and Metal Portable | 1,780 SF                       |
| MENTOR'S HOUSE                                                                                                                |                                |
| Daycare ( 1 ) Wood, Metal, Plaster                                                                                            | 1,840 SF                       |
| METAL STORAGE CONTAINERS (10 EA)                                                                                              |                                |
| Storage ( 1 ) Metal                                                                                                           | 2,560 SF                       |
| METAL STORAGE SHED                                                                                                            |                                |
| Storage ( 1 ) Metal Wall and Ceiling, Wood, and Asphalt                                                                       | 725 SF                         |
| PG&E NORTH TOWER BUILDING                                                                                                     |                                |
| PG&E ( 1 ) Metal and Concrete                                                                                                 | 154 SF                         |
| PG&E SOUTH TOWER ENCLOSURE                                                                                                    |                                |
| PG&E<br>( 1 ) Wood Fence, and Concrete Floor                                                                                  | 533 SF                         |
| PORTABLE                                                                                                                      |                                |
| Storage ( 1 ) Wood, Metal                                                                                                     | 480 SF                         |
| STUDENT NUTRITION SERVICE                                                                                                     |                                |
| Kitchen ( 1 ) Wood, Metal, Concrete                                                                                           | 7,480 SF                       |
| TRANSPORTATION AND MAINTENANCE DEPARTMENT OFFICE BUILDING                                                                     |                                |
| Office, Lounge, Storage, Restrooms<br>( 1 ) Portable with Wood Floor and Preformed Walls                                      | 3,750 SF                       |
| WAREHOUSE BUILDING                                                                                                            |                                |
| Warehouse, Office, Storage, Lounge, Restrooms ( 1 ) Wood, Metal, Concrete                                                     | 9,000 SF                       |
| WELDING SHOP BUILDING                                                                                                         |                                |
| Welding Shop<br>( 1 ) Wood, Metal, Concrete                                                                                   | 760 SF                         |

### **BUESD MAINTENANCE AND TRANSPORTATION YARD**

| Building Name<br>Building Used As<br>(#floors) Construction |                              | BUILDING AREA<br>(APPROXIMATE) |
|-------------------------------------------------------------|------------------------------|--------------------------------|
| WOOD SHEDS (2 EA)                                           |                              |                                |
| Storage<br>( 1 ) Wood                                       |                              | 200 SF                         |
| WOOD STORAGE SHED                                           |                              |                                |
| Storage<br>( 1 ) Wood Wall and Ceiling, Concrete Floor      |                              | 330 SF                         |
| Total Number Of Buildings : <u>15</u>                       | (Approximate) Total Sq Ft. : | <u>30,562</u>                  |
| End Of Report, Total Of                                     | 2 Pages                      |                                |