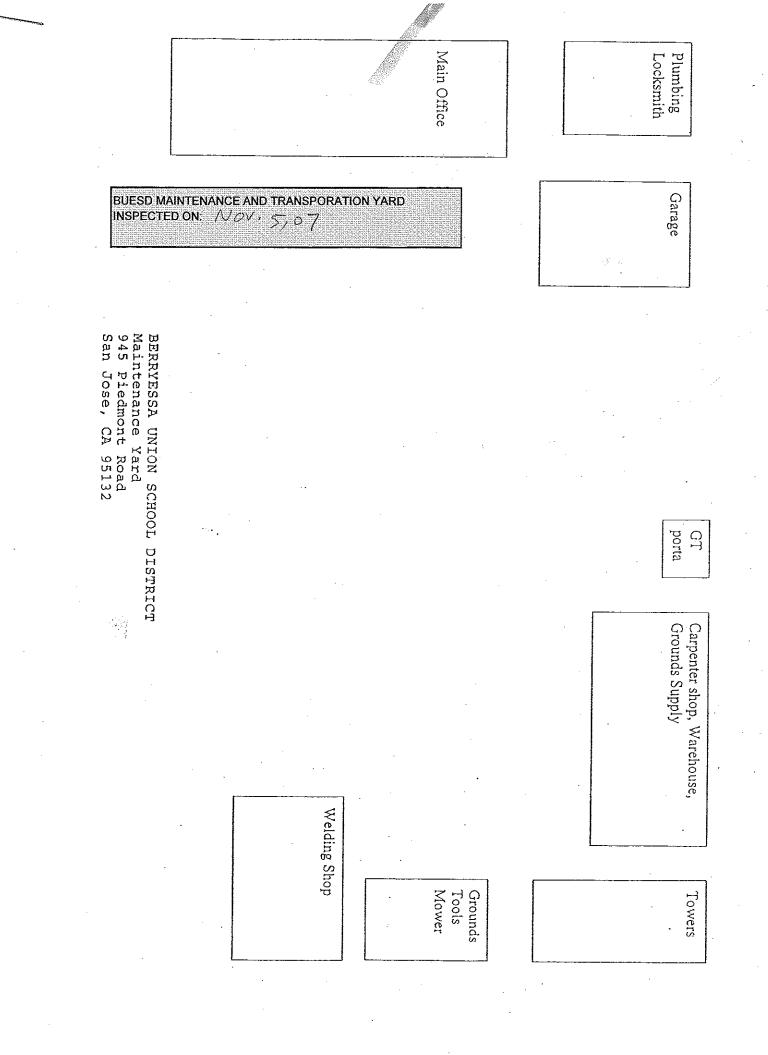

# BUESD MAINTENANCE AND TRANSPORTATION YARD 945 PIEDMONT ROAD SAN JOSE, CA 95132

### **BUESD MAINTENANCE AND TRANSPORTATION YARD**

| BUILDING NAME<br>BUILDING USED AS<br>(#FLOORS) CONSTRUCTION                                                                   | Building Area<br>(approximate) |
|-------------------------------------------------------------------------------------------------------------------------------|--------------------------------|
| GROUNDS STORAGE BUILDING                                                                                                      |                                |
| Storage ( 1 ) Wood, Concrete, Metal                                                                                           | 240 SF                         |
| MAINTENANCE GARAGE BUILDING                                                                                                   |                                |
| Garage and Storage ( 1 ) Wood, Metal, Concrete                                                                                | 730 SF                         |
| MAINTENANCE SHOPS OFFICE PORTABLE BUILDING<br>Offices, Shops, Storage, Plumbing, and Locksmith<br>(1) Wood and Metal Portable | 1,780 SF                       |
| MENTOR'S HOUSE                                                                                                                |                                |
| Daycare ( 1 ) Wood, Metal, Plaster                                                                                            | 1,840 SF                       |
| METAL STORAGE CONTAINERS (10 EA)                                                                                              |                                |
| Storage ( 1 ) Metal                                                                                                           | 2,560 SF                       |
| METAL STORAGE SHED                                                                                                            |                                |
| Storage ( 1 ) Metal Wall and Ceiling, Wood, and Asphalt                                                                       | 725 SF                         |
| PG&E NORTH TOWER BUILDING                                                                                                     |                                |
| PG&E ( 1 ) Metal and Concrete                                                                                                 | 154 SF                         |
| PG&E SOUTH TOWER ENCLOSURE                                                                                                    |                                |
| PG&E<br>( 1 ) Wood Fence, and Concrete Floor                                                                                  | 533 SF                         |
| PORTABLE                                                                                                                      |                                |
| Storage ( 1 ) Wood, Metal                                                                                                     | 480 SF                         |
| STUDENT NUTRITION SERVICE                                                                                                     |                                |
| Kitchen ( 1 ) Wood, Metal, Concrete                                                                                           | 7,480 SF                       |
| TRANSPORTATION AND MAINTENANCE DEPARTMENT OFFICE BUILDING                                                                     |                                |
| Office, Lounge, Storage, Restrooms<br>( 1 ) Portable with Wood Floor and Preformed Walls                                      | 3,750 SF                       |
| WAREHOUSE BUILDING                                                                                                            |                                |
| Warehouse, Office, Storage, Lounge, Restrooms ( 1 ) Wood, Metal, Concrete                                                     | 9,000 SF                       |
| WELDING SHOP BUILDING                                                                                                         |                                |
| Welding Shop<br>( 1 ) Wood, Metal, Concrete                                                                                   | 760 SF                         |

### **BUESD MAINTENANCE AND TRANSPORTATION YARD**

| Building Name<br>Building Used As<br>(#floors) Construction |                              | BUILDING AREA<br>(APPROXIMATE) |
|-------------------------------------------------------------|------------------------------|--------------------------------|
| WOOD SHEDS (2 EA)                                           |                              |                                |
| Storage<br>( 1 ) Wood                                       |                              | 200 SF                         |
| WOOD STORAGE SHED                                           |                              |                                |
| Storage<br>( 1 ) Wood Wall and Ceiling, Concrete Floor      |                              | 330 SF                         |
| Total Number Of Buildings : <u>15</u>                       | (Approximate) Total Sq Ft. : | <u>30,562</u>                  |
| End Of Report, Total Of                                     | 2 Pages                      |                                |