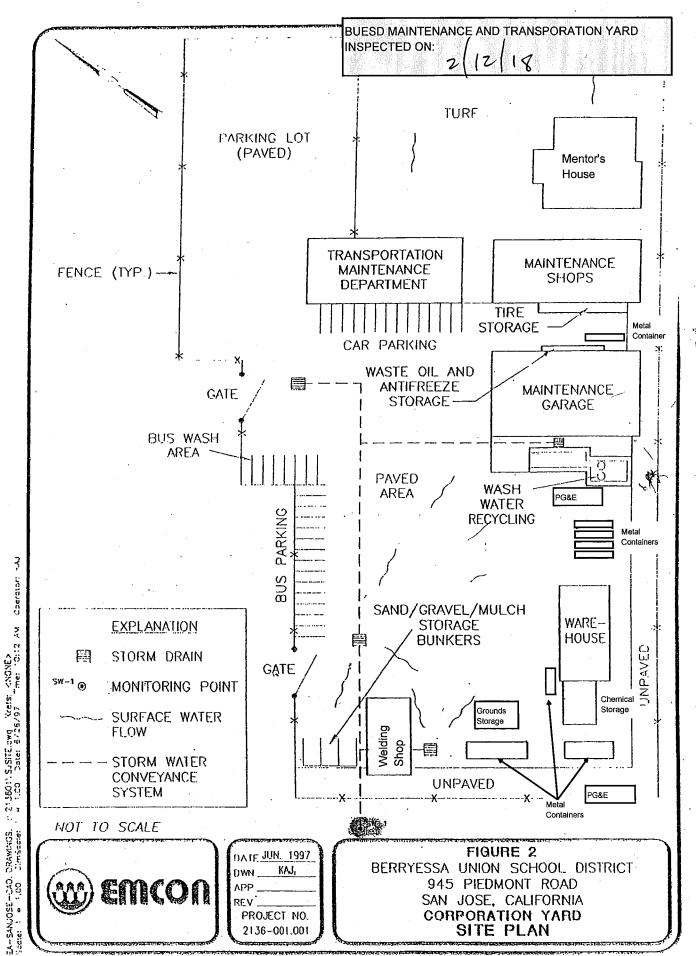

# BUESD MAINTENANCE AND TRANSPORTATION YARD 945 PIEDMONT ROAD SAN JOSE, CA 95132

### **BUESD MAINTENANCE AND TRANSPORTATION YARD**

| BUILDING NAME<br>BUILDING USED AS<br>(#FLOORS) CONSTRUCTION                                                                   | Building Area<br>(approximate) |
|-------------------------------------------------------------------------------------------------------------------------------|--------------------------------|
| GROUNDS STORAGE BUILDING                                                                                                      |                                |
| Storage ( 1 ) Wood, Concrete, Metal                                                                                           | 240 SF                         |
| MAINTENANCE GARAGE BUILDING                                                                                                   |                                |
| Garage and Storage ( 1 ) Wood, Metal, Concrete                                                                                | 730 SF                         |
| MAINTENANCE SHOPS OFFICE PORTABLE BUILDING<br>Offices, Shops, Storage, Plumbing, and Locksmith<br>(1) Wood and Metal Portable | 1,780 SF                       |
| MENTOR'S HOUSE                                                                                                                |                                |
| Daycare ( 1 ) Wood, Metal, Plaster                                                                                            | 1,840 SF                       |
| METAL STORAGE CONTAINERS (10 EA)                                                                                              |                                |
| Storage ( 1 ) Metal                                                                                                           | 2,560 SF                       |
| METAL STORAGE SHED                                                                                                            |                                |
| Storage ( 1 ) Metal Wall and Ceiling, Wood, and Asphalt                                                                       | 725 SF                         |
| PG&E NORTH TOWER BUILDING                                                                                                     |                                |
| PG&E ( 1 ) Metal and Concrete                                                                                                 | 154 SF                         |
| PG&E SOUTH TOWER ENCLOSURE                                                                                                    |                                |
| PG&E<br>( 1 ) Wood Fence, and Concrete Floor                                                                                  | 533 SF                         |
| PORTABLE                                                                                                                      |                                |
| Storage ( 1 ) Wood, Metal                                                                                                     | 480 SF                         |
| STUDENT NUTRITION SERVICE                                                                                                     |                                |
| Kitchen ( 1 ) Wood, Metal, Concrete                                                                                           | 7,480 SF                       |
| TRANSPORTATION AND MAINTENANCE DEPARTMENT OFFICE BUILDING                                                                     |                                |
| Office, Lounge, Storage, Restrooms<br>( 1 ) Portable with Wood Floor and Preformed Walls                                      | 3,750 SF                       |
| WAREHOUSE BUILDING                                                                                                            |                                |
| Warehouse, Office, Storage, Lounge, Restrooms ( 1 ) Wood, Metal, Concrete                                                     | 9,000 SF                       |
| WELDING SHOP BUILDING                                                                                                         |                                |
| Welding Shop<br>( 1 ) Wood, Metal, Concrete                                                                                   | 760 SF                         |

### **BUESD MAINTENANCE AND TRANSPORTATION YARD**

| Building Name<br>Building Used As<br>(#floors) Construction |                              | BUILDING AREA<br>(APPROXIMATE) |
|-------------------------------------------------------------|------------------------------|--------------------------------|
| WOOD SHEDS (2 EA)                                           |                              |                                |
| Storage<br>( 1 ) Wood                                       |                              | 200 SF                         |
| WOOD STORAGE SHED                                           |                              |                                |
| Storage<br>( 1 ) Wood Wall and Ceiling, Concrete Floor      |                              | 330 SF                         |
| Total Number Of Buildings : <u>15</u>                       | (Approximate) Total Sq Ft. : | <u>30,562</u>                  |
| End Of Report, Total Of                                     | 2 Pages                      |                                |