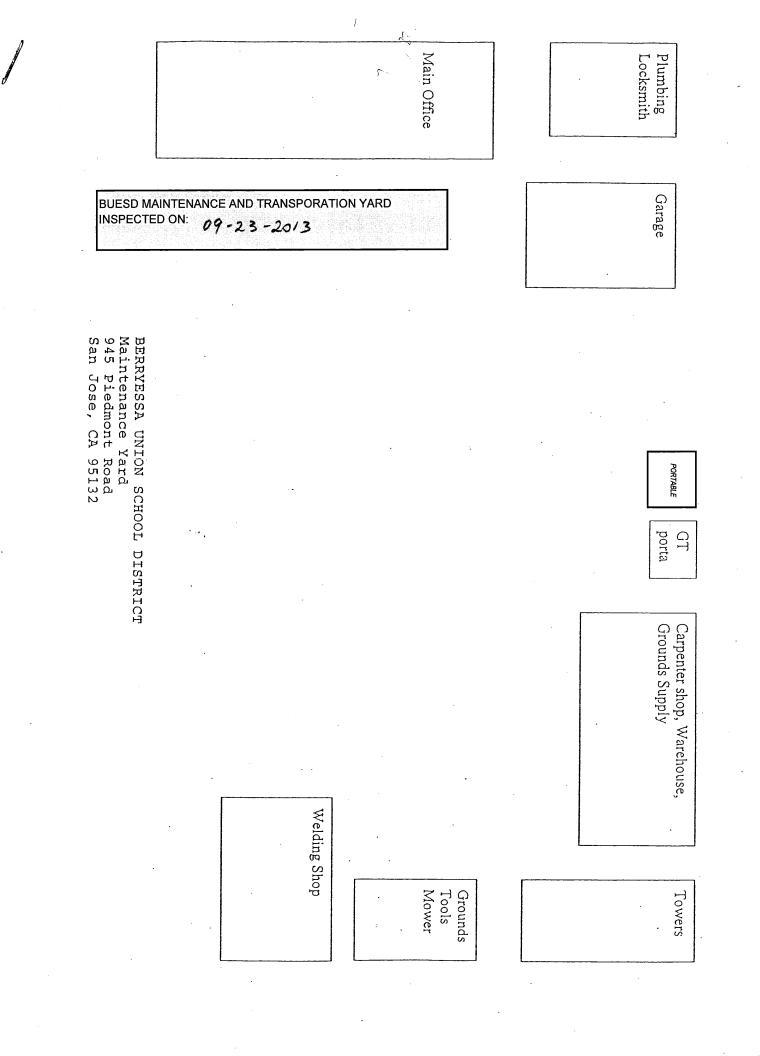

# BUESD MAINTENANCE AND TRANSPORTATION YARD 945 PIEDMONT ROAD SAN JOSE, CA 95132

### **BUESD MAINTENANCE AND TRANSPORTATION YARD**

| BUILDING NAME<br>BUILDING USED AS<br>(#FLOORS) CONSTRUCTION                                                                   | Building Area<br>(approximate) |
|-------------------------------------------------------------------------------------------------------------------------------|--------------------------------|
| GROUNDS STORAGE BUILDING                                                                                                      |                                |
| Storage ( 1 ) Wood, Concrete, Metal                                                                                           | 240 SF                         |
| MAINTENANCE GARAGE BUILDING                                                                                                   |                                |
| Garage and Storage ( 1 ) Wood, Metal, Concrete                                                                                | 730 SF                         |
| MAINTENANCE SHOPS OFFICE PORTABLE BUILDING<br>Offices, Shops, Storage, Plumbing, and Locksmith<br>(1) Wood and Metal Portable | 1,780 SF                       |
| MENTOR'S HOUSE                                                                                                                |                                |
| Daycare ( 1 ) Wood, Metal, Plaster                                                                                            | 1,840 SF                       |
| METAL STORAGE CONTAINERS (10 EA)                                                                                              |                                |
| Storage ( 1 ) Metal                                                                                                           | 2,560 SF                       |
| METAL STORAGE SHED                                                                                                            |                                |
| Storage ( 1 ) Metal Wall and Ceiling, Wood, and Asphalt                                                                       | 725 SF                         |
| PG&E NORTH TOWER BUILDING                                                                                                     |                                |
| PG&E ( 1 ) Metal and Concrete                                                                                                 | 154 SF                         |
| PG&E SOUTH TOWER ENCLOSURE                                                                                                    |                                |
| PG&E<br>( 1 ) Wood Fence, and Concrete Floor                                                                                  | 533 SF                         |
| PORTABLE                                                                                                                      |                                |
| Storage ( 1 ) Wood, Metal                                                                                                     | 480 SF                         |
| STUDENT NUTRITION SERVICE                                                                                                     |                                |
| Kitchen ( 1 ) Wood, Metal, Concrete                                                                                           | 7,480 SF                       |
| TRANSPORTATION AND MAINTENANCE DEPARTMENT OFFICE BUILDING                                                                     |                                |
| Office, Lounge, Storage, Restrooms<br>( 1 ) Portable with Wood Floor and Preformed Walls                                      | 3,750 SF                       |
| WAREHOUSE BUILDING                                                                                                            |                                |
| Warehouse, Office, Storage, Lounge, Restrooms ( 1 ) Wood, Metal, Concrete                                                     | 9,000 SF                       |
| WELDING SHOP BUILDING                                                                                                         |                                |
| Welding Shop<br>( 1 ) Wood, Metal, Concrete                                                                                   | 760 SF                         |

### **BUESD MAINTENANCE AND TRANSPORTATION YARD**

| Building Name<br>Building Used As<br>(#floors) Construction |                              | BUILDING AREA<br>(APPROXIMATE) |
|-------------------------------------------------------------|------------------------------|--------------------------------|
| WOOD SHEDS (2 EA)                                           |                              |                                |
| Storage<br>( 1 ) Wood                                       |                              | 200 SF                         |
| WOOD STORAGE SHED                                           |                              |                                |
| Storage<br>( 1 ) Wood Wall and Ceiling, Concrete Floor      |                              | 330 SF                         |
| Total Number Of Buildings : <u>15</u>                       | (Approximate) Total Sq Ft. : | <u>30,562</u>                  |
| End Of Report, Total Of                                     | 2 Pages                      |                                |