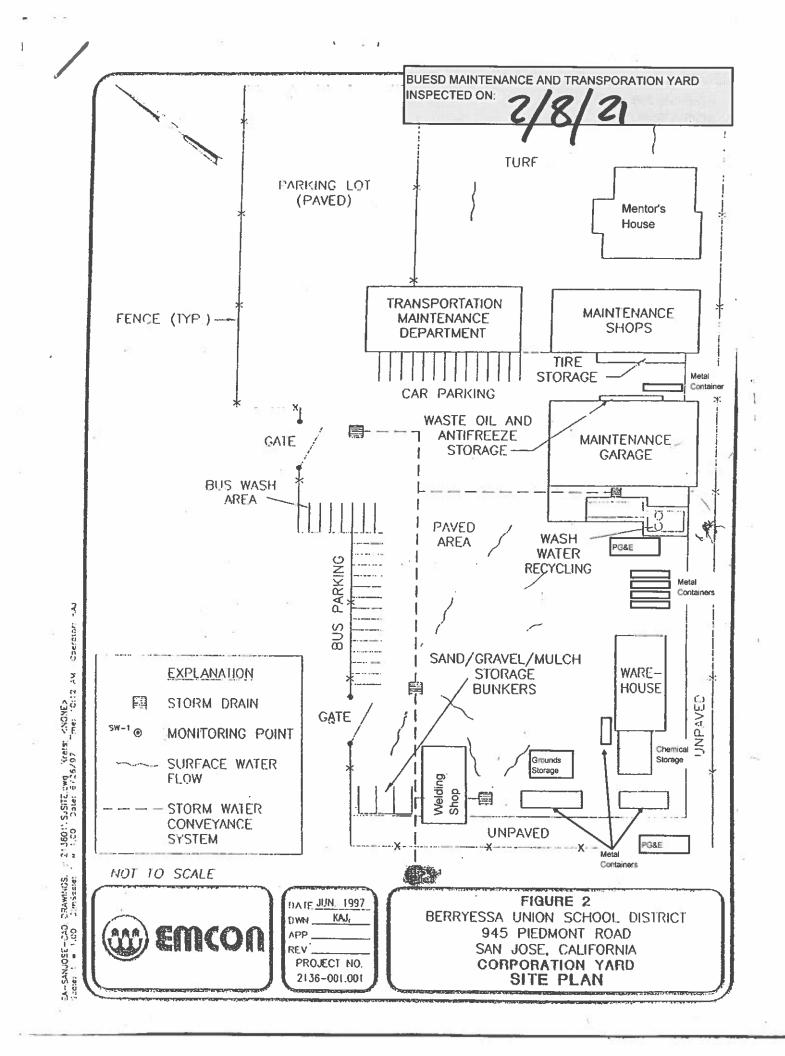

|                                                                                                   |                                           |  |
|                                                                                   | End Of Report, Total                                                                                                                                                                                                                                                                     | Of 39 Pages                                                                                       |                                           |  |



÷



١.

- 1

.



















1

a stal and a

والمواجعة فالم



1: 213601: SJSTE.uwg Krets: JNONE> . 4 1.00 Date: 5/25/97 "me: 10:12 DRAWINGS, Dimšeciel



// 213601/SJSTEcawq "Krets: <NONE> // # 1.00 Date: 5/25/97 "me: 10:12 . CRAWINOS.

Plumbing Locksmith Main Office Garage BUESD MAINTENANCE AND TRANSPORATION YARD Ç I Z BERRYESSA UNION SCHOOL DISTRICT Maintenance Yard 945 Piedmont Road San Jose, CA 95132 PORTABLE porta GT Grounds Supply Carpenter shop, Warehouse, Welding Shop Grounds Tools Towers Mower ٠

Plumbing Locksmith Main Office Garage BUESD MAINTENANCE AND TRANSPORATION YARD BERRYESSA UNION SCHOOL DISTRICT Maintenance Yard 945 Piedmont Road San Jose, CA 95132 PORTABLE porta GT Carpenter shop, Warehouse, Grounds Supply Welding Shop Grounds Tools Towers Mower

Plumbing Locksmith Main Office G