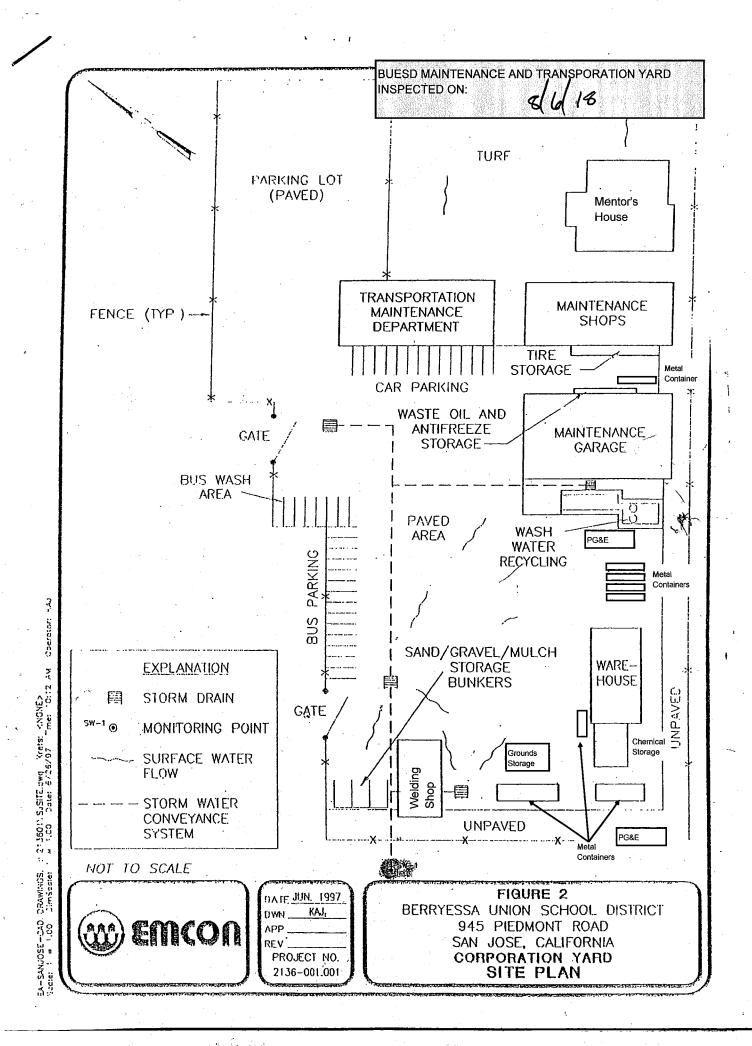

### **BUESD MAINTENANCE AND TRANSPORTATION YARD**

| BUILDING NAME<br>BUILDING USED AS<br>(#FLOORS) CONSTRUCTION                                                                   | Building Area<br>(approximate) |
|-------------------------------------------------------------------------------------------------------------------------------|--------------------------------|
| GROUNDS STORAGE BUILDING                                                                                                      |                                |
| Storage ( 1 ) Wood, Concrete, Metal                                                                                           | 240 SF                         |
| MAINTENANCE GARAGE BUILDING                                                                                                   |                                |
| Garage and Storage ( 1 ) Wood, Metal, Concrete                                                                                | 730 SF                         |
| MAINTENANCE SHOPS OFFICE PORTABLE BUILDING<br>Offices, Shops, Storage, Plumbing, and Locksmith<br>(1) Wood and Metal Portable | 1,780 SF                       |
| MENTOR'S HOUSE                                                                                                                |                                |
| Daycare ( 1 ) Wood, Metal, Plaster                                                                                            | 1,840 SF                       |
| METAL STORAGE CONTAINERS (10 EA)                                                                                              |                                |
| Storage ( 1 ) Metal                                                                                                           | 2,560 SF                       |
| METAL STORAGE SHED                                                                                                            |                                |
| Storage ( 1 ) Metal Wall and Ceiling, Wood, and Asphalt                                                                       | 725 SF                         |
| PG&E NORTH TOWER BUILDING                                                                                                     |                                |
| PG&E ( 1 ) Metal and Concrete                                                                                                 | 154 SF                         |
| PG&E SOUTH TOWER ENCLOSURE                                                                                                    |                                |
| PG&E<br>( 1 ) Wood Fence, and Concrete Floor                                                                                  | 533 SF                         |
| PORTABLE                                                                                                                      |                                |
| Storage ( 1 ) Wood, Metal                                                                                                     | 480 SF                         |
| STUDENT NUTRITION SERVICE                                                                                                     |                                |
| Kitchen ( 1 ) Wood, Metal, Concrete                                                                                           | 7,480 SF                       |
| TRANSPORTATION AND MAINTENANCE DEPARTMENT OFFICE BUILDING                                                                     |                                |
| Office, Lounge, Storage, Restrooms<br>( 1 ) Portable with Wood Floor and Preformed Walls                                      | 3,750 SF                       |
| WAREHOUSE BUILDING                                                                                                            |                                |
| Warehouse, Office, Storage, Lounge, Restrooms ( 1 ) Wood, Metal, Concrete                                                     | 9,000 SF                       |
| WELDING SHOP BUILDING                                                                                                         |                                |
| Welding Shop<br>( 1 ) Wood, Metal, Concrete                                                                                   | 760 SF                         |

### **BUESD MAINTENANCE AND TRANSPORTATION YARD**

| Building Name<br>Building Used As<br>(#floors) Construction |                              | BUILDING AREA<br>(APPROXIMATE) |
|-------------------------------------------------------------|------------------------------|--------------------------------|
| WOOD SHEDS (2 EA)                                           |                              |                                |
| Storage<br>( 1 ) Wood                                       |                              | 200 SF                         |
| WOOD STORAGE SHED                                           |                              |                                |
| Storage<br>( 1 ) Wood Wall and Ceiling, Concrete Floor      |                              | 330 SF                         |
| Total Number Of Buildings : <u>15</u>                       | (Approximate) Total Sq Ft. : | <u>30,562</u>                  |
| End Of Report, Total Of                                     | 2 Pages                      |                                |