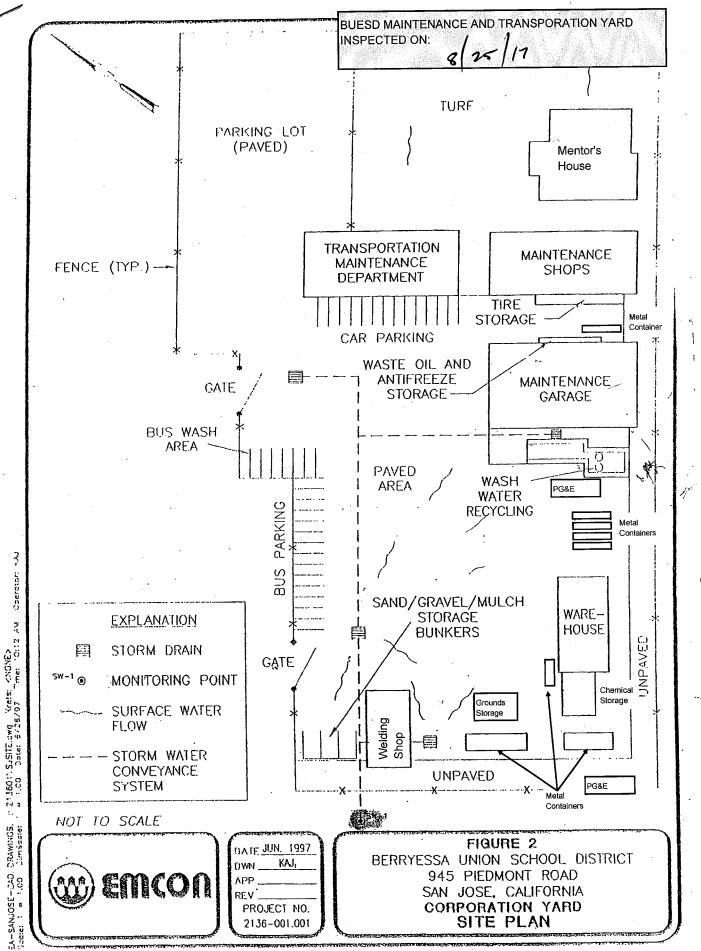

# BUESD MAINTENANCE AND TRANSPORTATION YARD 945 PIEDMONT ROAD SAN JOSE, CA 95132

### **BUESD MAINTENANCE AND TRANSPORTATION YARD**

| BUILDING NAME<br>BUILDING USED AS<br>(#FLOORS) CONSTRUCTION                                                                   | Building Area<br>(approximate) |
|-------------------------------------------------------------------------------------------------------------------------------|--------------------------------|
| GROUNDS STORAGE BUILDING                                                                                                      |                                |
| Storage ( 1 ) Wood, Concrete, Metal                                                                                           | 240 SF                         |
| MAINTENANCE GARAGE BUILDING                                                                                                   |                                |
| Garage and Storage ( 1 ) Wood, Metal, Concrete                                                                                | 730 SF                         |
| MAINTENANCE SHOPS OFFICE PORTABLE BUILDING<br>Offices, Shops, Storage, Plumbing, and Locksmith<br>(1) Wood and Metal Portable | 1,780 SF                       |
| MENTOR'S HOUSE                                                                                                                |                                |
| Daycare ( 1 ) Wood, Metal, Plaster                                                                                            | 1,840 SF                       |
| METAL STORAGE CONTAINERS (10 EA)                                                                                              |                                |
| Storage ( 1 ) Metal                                                                                                           | 2,560 SF                       |
| METAL STORAGE SHED                                                                                                            |                                |
| Storage ( 1 ) Metal Wall and Ceiling, Wood, and Asphalt                                                                       | 725 SF                         |
| PG&E NORTH TOWER BUILDING                                                                                                     |                                |
| PG&E ( 1 ) Metal and Concrete                                                                                                 | 154 SF                         |
| PG&E SOUTH TOWER ENCLOSURE                                                                                                    |                                |
| PG&E<br>( 1 ) Wood Fence, and Concrete Floor                                                                                  | 533 SF                         |
| PORTABLE                                                                                                                      |                                |
| Storage ( 1 ) Wood, Metal                                                                                                     | 480 SF                         |
| STUDENT NUTRITION SERVICE                                                                                                     |                                |
| Kitchen ( 1 ) Wood, Metal, Concrete                                                                                           | 7,480 SF                       |
| TRANSPORTATION AND MAINTENANCE DEPARTMENT OFFICE BUILDING                                                                     |                                |
| Office, Lounge, Storage, Restrooms<br>( 1 ) Portable with Wood Floor and Preformed Walls                                      | 3,750 SF                       |
| WAREHOUSE BUILDING                                                                                                            |                                |
| Warehouse, Office, Storage, Lounge, Restrooms ( 1 ) Wood, Metal, Concrete                                                     | 9,000 SF                       |
| WELDING SHOP BUILDING                                                                                                         |                                |
| Welding Shop<br>( 1 ) Wood, Metal, Concrete                                                                                   | 760 SF                         |

### **BUESD MAINTENANCE AND TRANSPORTATION YARD**

| Building Name<br>Building Used As<br>(#floors) Construction |                              | BUILDING AREA<br>(APPROXIMATE) |
|-------------------------------------------------------------|------------------------------|--------------------------------|
| WOOD SHEDS (2 EA)                                           |                              |                                |
| Storage<br>( 1 ) Wood                                       |                              | 200 SF                         |
| WOOD STORAGE SHED                                           |                              |                                |
| Storage<br>( 1 ) Wood Wall and Ceiling, Concrete Floor      |                              | 330 SF                         |
| Total Number Of Buildings : <u>15</u>                       | (Approximate) Total Sq Ft. : | <u>30,562</u>                  |
| End Of Report, Total Of                                     | 2 Pages                      |                                |